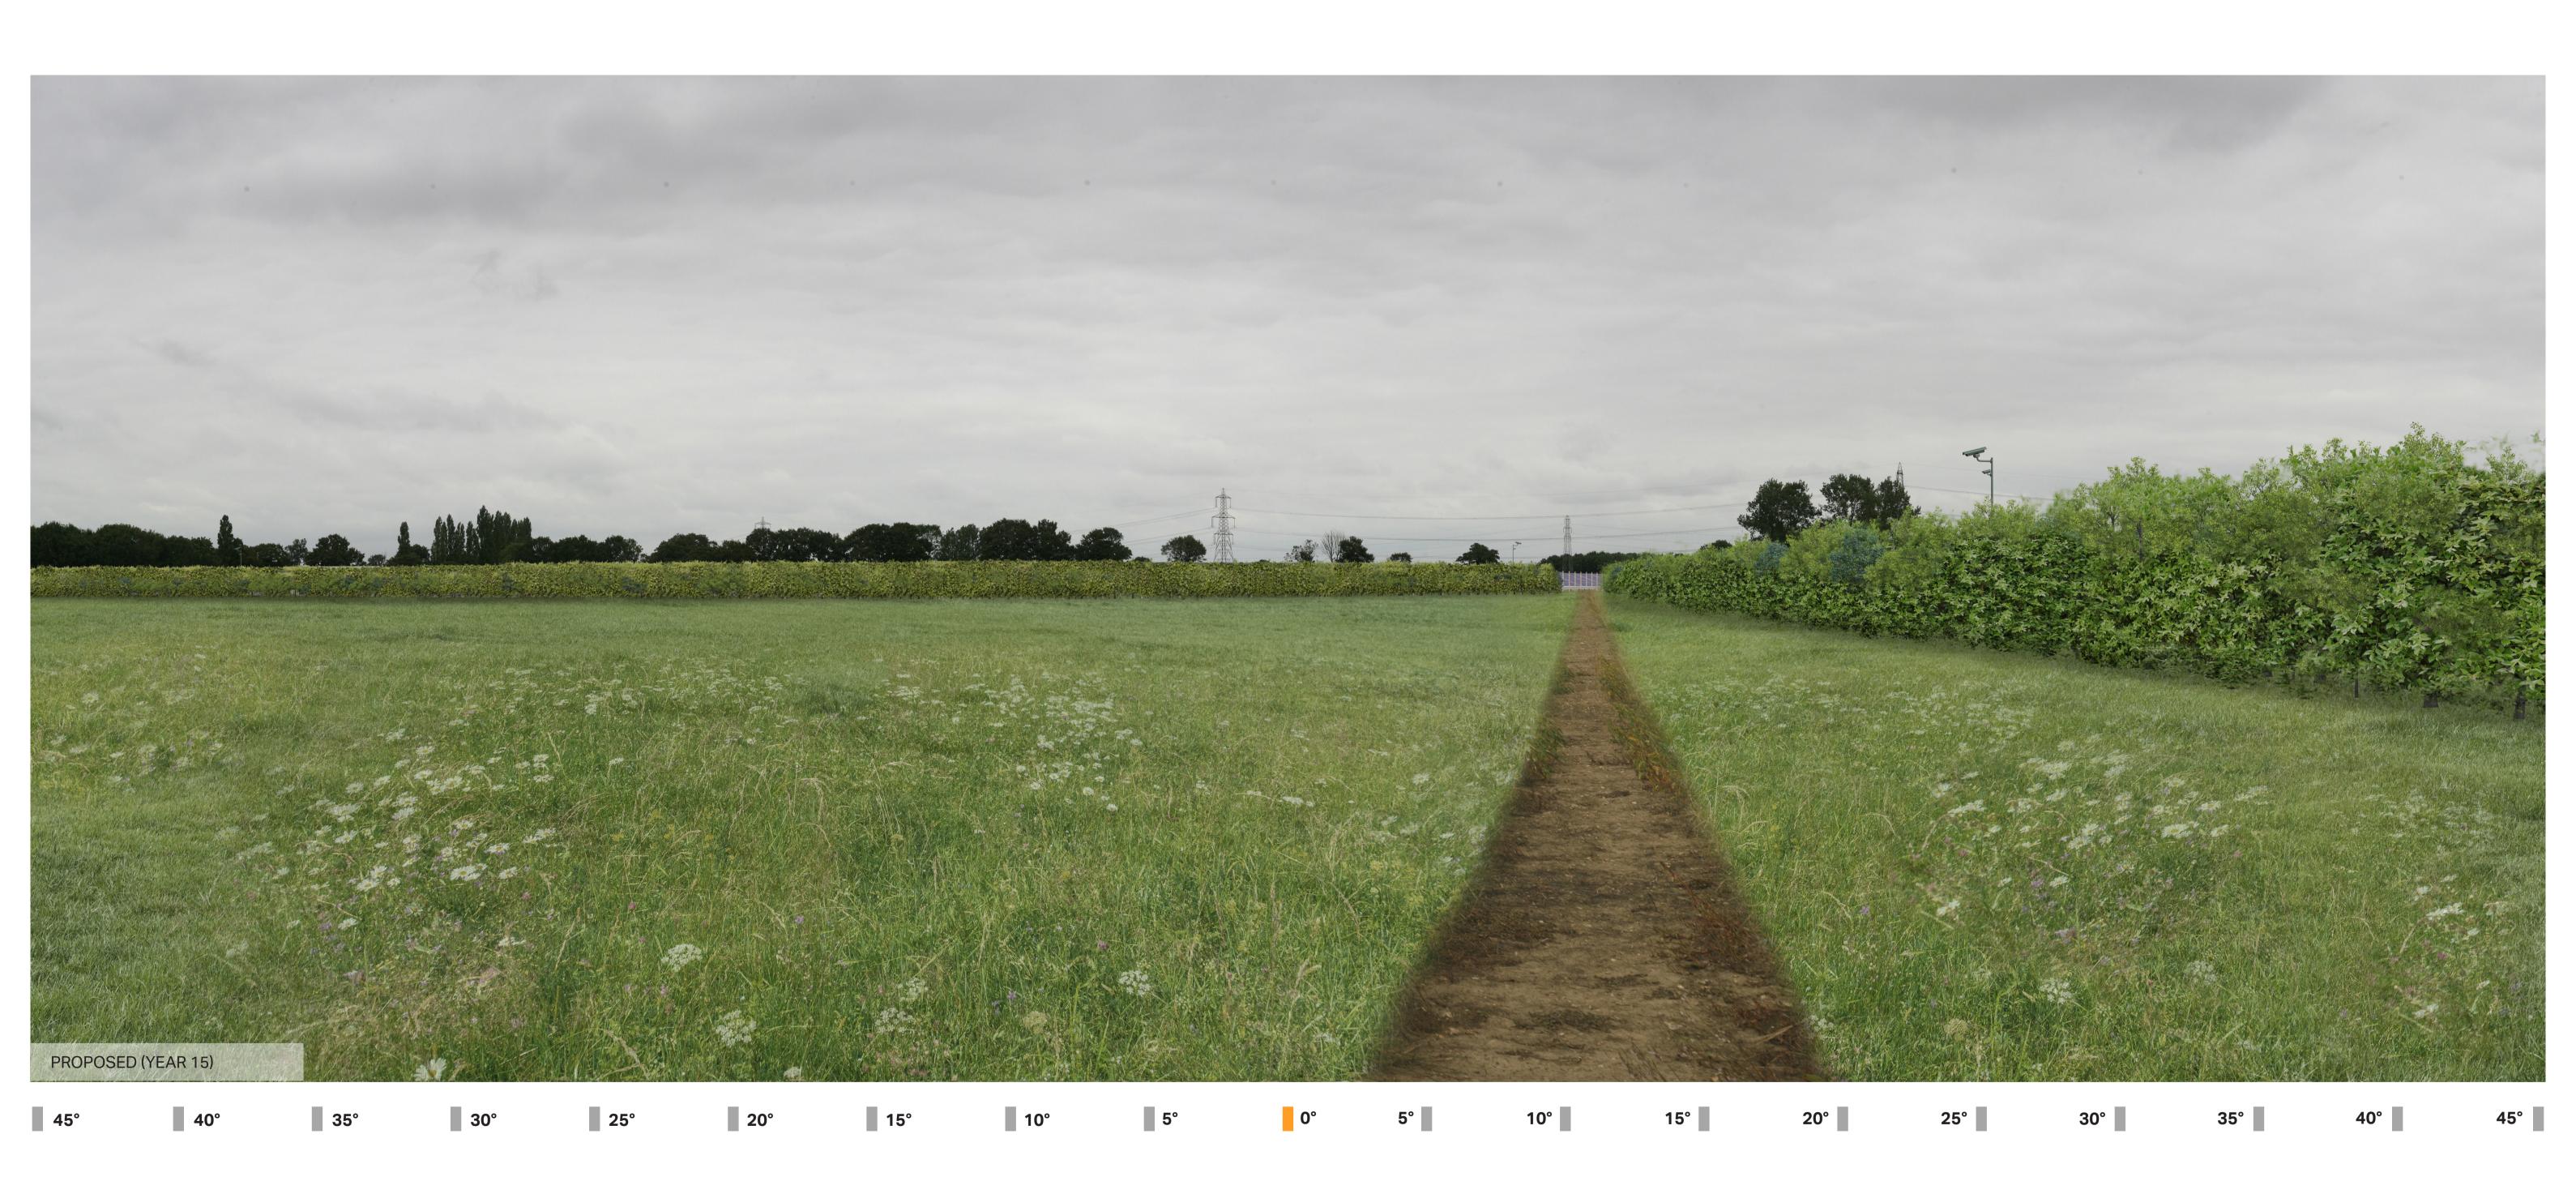

AECOM Imagine it. Delivered. Visualisation Type: Projection: Enlargement Factor: Paper Size: Date / Time:

3 Cylindrical 96% A1 31/08/2021 13:45

Camera: Lens: Horizontal Field of View: Direction of View: Location:

Canon EOS 5D Mark III Canon EF50mm f/1.8 STM 90° North East E574595 N213844 This drawing has been produced for the use of AECOM's client. It may not be used, modified or relied upon by third parties, except as agreed by AECOM or as required by law.

Eye level: Height of Camera: Distance to Site:

60m AOD 1.6m 0m

**Note**: Images to be viewed at a comfortable arm's length.

Longfield Solar Farm Viewpoint 56

AECOM accepts no responsibility, and denies any liability whatsoever, to any party that uses or relies upon this drawing without AECOM's express written consent.